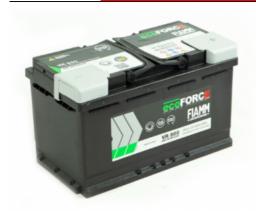

### **Physical Specification (mm)**

Nominal voltage : 12 Volt

Nominal capacity (20hrs) : 80 AGM

Cold Cranking performance : 800 AMP CCA EN

Dimensions length : 315  $\pm$ 2mm

Dimensions width : 175  $\pm$ 2mm

Dimensions container height : 190  $\pm$ 2mm

Dimensions total height : 190  $\pm$ 2mm

Weight : 22,9 kg